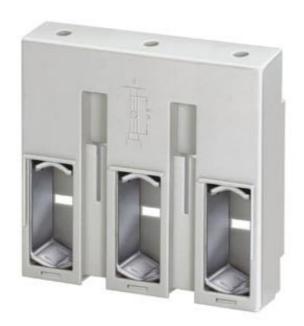

# **SIEMENS**

Product data sheet 3RT1966-4G

FRAME TERMINAL BLOCK FOR CONTACTORS SIZE \$10/\$12 FOR OVERLOAD RELAY 3RB106